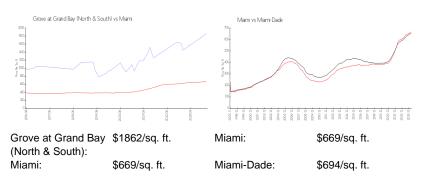

# **Market Information**

# **Inventory for Sale**

| Miami      | 4% |
|------------|----|
| Miami-Dade | 3% |

# Avg. Time to Close Over Last 12 Months

| Grove at Grand Bay (North & South) | 112 days |
|------------------------------------|----------|
| Miami                              | 84 days  |
| Miami-Dade                         | 81 days  |