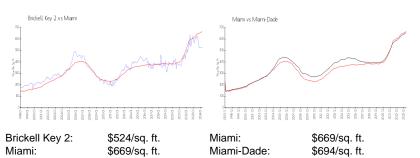

ey 2

1814 - 540 Brickell Key Dr, Miami, FL, Miami-Dade 33131

## **Unit Information**



The above valuated price is a baseline figure that does not take into account any specific renovation, upgrade, split, merge, or deterioration of the unit.

#### **Building Information**

| Number of units:                         | 394 |
|------------------------------------------|-----|
| Number of active listings for rent:      | 15  |
| Number of active listings for sale:      | 25  |
| Building inventory for sale:             | 6%  |
| Number of sales over the last 12 months: | 6   |
| Number of sales over the last 6 months:  | 0   |
| Number of sales over the last 3 months:  | 0   |

## **Building Association Information**

Brickell Key two Condominium 305.381.7777

#### **Market Information**



#### **Inventory for Sale**

| Brickell Key 2 | 6% |
|----------------|----|
| Miami          | 4% |
| Miami-Dade     | 3% |

# Avg. Time to Close Over Last 12 Months

| Brickell Key 2 | 51 days |
|----------------|---------|
| Miami          | 84 days |
| Miami-Dade     | 81 days |