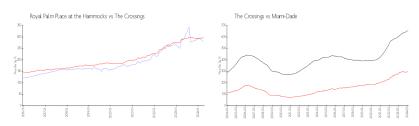

#### **Unit Information**

 MLS Number:
 A11573506

 Status:
 Active

 Size:
 891 Sq ft.

 Bedrooms:
 2

 Full Bathrooms:
 1

Half Bathrooms:

Parking Spaces: 2 Spaces, Assigned Parking, Guest Parking