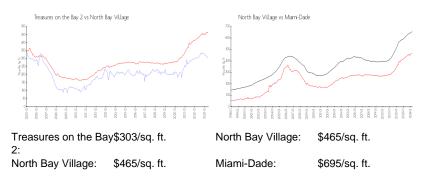

#### **Inventory for Sale**

| Treasures on the Bay 2 | 4% |
|------------------------|----|
| North Bay Village      | 3% |
| Miami-Dade             | 3% |