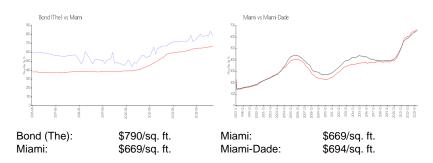

S Number:
 A11573614

 Status:
 Active

 Size:
 1,134 Sq ft.

 Bedrooms:
 2

Full Bathrooms:

Half Bathrooms:

Parking Spaces: 1 Space, Valet Parking

 View:
 Other View

 Rental Price:
 \$6,000

 List PPSF:
 \$5

 Valuated Price:
 \$858,000

 Valuated PPSF:
 \$757

The above valuated price is a baseline figure that does not take into account any specific renovation, upgrade, split, merge, or deterioration of the unit.

2



Number of units: 328
Number of active listings for rent: 0
Number of active listings for sale: 20
Building inventory for sale: 6%
Number of sales over the last 12 months: 16
Number of sales over the last 6 months: 7
Number of sales over the last 3 months: 3



The Bond on Brickell 1080 Brickell Ave Miami, FL 33131 (786) 592-7300 (305) 440-5095

### Market Information



#### **Inventory for Sale**

 Bond (The)
 6%

 Miami
 4%

 Miami-Dade
 3%

## Avg. Time to Close Over Last 12 Months

Bond (The) 49 days Miami 84 days Miami-Dade 81 days