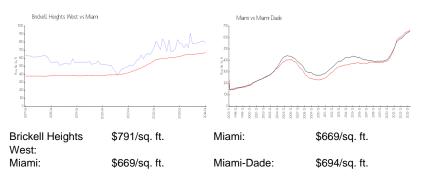

#### **Inventory for Sale**

| Brickell Heights West | 4% |
|-----------------------|----|
| Miami                 | 4% |
| Miami-Dade            | 3% |

#### Avg. Time to Close Over Last 12 Months

| Brickell Heights West | 164 days |
|-----------------------|----------|
| Miami                 | 84 days  |
| Miami-Dade            | 81 days  |