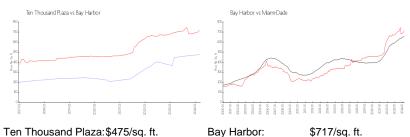

#### **Market Information**

Bay Harbor: \$717/sq. ft. Miami-Dade: \$695/sq. ft.