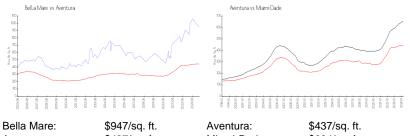

for sale:             | 4%  |
| Number of sales over the last 12 months: | 6   |
| Number of sales over the last 6 months:  | 1   |
| Number of sales over the last 3 months:  | 1   |

# **Building Association Information**

Williams Island 6000 Condo Administration Office (305) 749-3262 Concierge (305) 749-3260

#### **Recent Sales**

| Unit # | Size        | Closing Date | Sale Price  | PPSF  |
|--------|-------------|--------------|-------------|-------|
| 2806   | 3,222 sq ft | Mar 2024     | \$2,830,000 | \$878 |
| 2507   | 2,840 sq ft | Oct 2023     | \$2,418,000 | \$851 |
| 2108   | 4,005 sq ft | Aug 2023     | \$4,000,000 | \$999 |
| 2304   | 2,030 sq ft | Jun 2023     | \$1,900,000 | \$936 |
| 608    | 4,005 sq ft | Jun 2023     | \$2,300,000 | \$574 |

### **Market Information**



Aventura:\$437/sq. ft.Miami-Dade:\$694/sq. ft.

#### **Inventory for Sale**

| Bella Mare | 4% |
|------------|----|
| Aventura   | 5% |
| Miami-Dade | 3% |



Bulls March

# The strategy



Bella Mare Aventura Miami-Dade 105 days 89 days 81 days