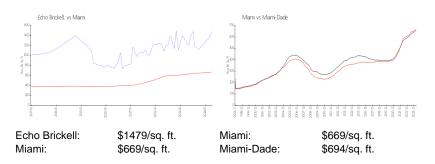

#### **Market Information**

## **Inventory for Sale**

 Echo Brickell
 12%

 Miami
 4%

 Miami-Dade
 3%

## Avg. Time to Close Over Last 12 Months

Echo Brickell 68 days Miami 84 days Miami-Dade 81 days