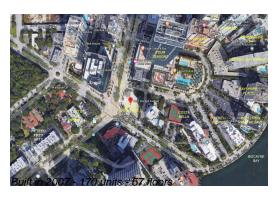

# Unit 1904 - Echo Brickell

1904 - 1451 Brickell Ave, Miami, FL, Miami-Dade 33131

#### **Building Information**

Number of units: 170
Number of active listings for rent: 0
Number of active listings for sale: 21
Building inventory for sale: 12%
Number of sales over the last 12 months: 9
Number of sales over the last 6 months: 3
Number of sales over the last 3 months: 1