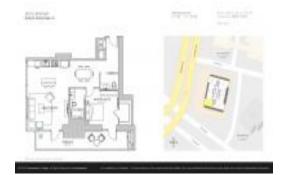

# Unit 1904 - Echo Brickell

1904 - 1451 Brickell Ave, Miami, FL, Miami-Dade 33131

#### **Unit Information**

 MLS Number:
 A11573793

 Status:
 Active

 Size:
 784 Sq ft.

 Bedrooms:
 1

Bedrooms: 1
Full Bathrooms: 1
Half Bathrooms: 1

Parking Spaces: 1 Space, Assigned Parking View: Bay, Ocean View, Water View