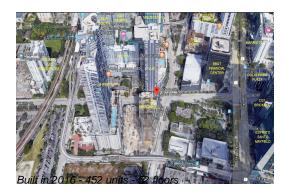

#### **Building Information**

| Number of units:                         | 453 |
|------------------------------------------|-----|
| Number of active listings for rent:      | 0   |
| Number of active listings for sale:      | 36  |
| Building inventory for sale:             | 7%  |
| Number of sales over the last 12 months: | 34  |
| Number of sales over the last 6 months:  | 17  |
| Number of sales over the last 3 months:  | 11  |

#### **Building Association Information**

SLS Brickell Hotel & Residence Address: 1300 S Miami Ave, Miami, FL 33130 Phone: +1 305-239-1300