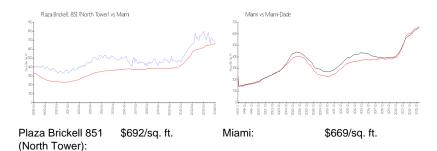

### **Market Information**

Miami-Dade:

\$694/sq. ft.

## Avg. Time to Close Over Last 12 Months

\$669/sq. ft.

Plaza Brickell 851 (North Tower) 75 days Miami 84 days Miami-Dade 81 days