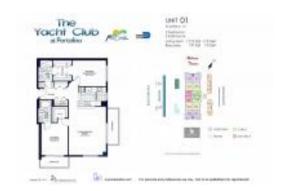

#### **Unit Information**

 MLS Number:
 A11573857

 Status:
 Active

 Size:
 1,130 Sq ft.

 Bedrooms:
 2

Bedrooms: 2 Full Bathrooms: 2

Half Bathrooms: Parking Spaces:

View: Bay,Intracoastal View,Ocean View,Water