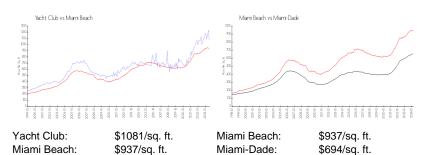

## **Inventory for Sale**

Yacht Club 2% Miami Beach 4% Miami-Dade 3%

# Avg. Time to Close Over Last 12 Months

Yacht Club 68 days Miami Beach 97 days Miami-Dade 81 days