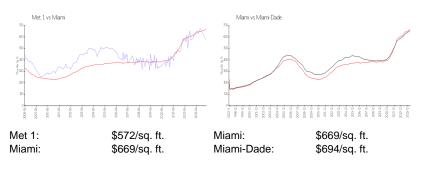

## **Market Information**

#### **Inventory for Sale**

| Met 1      | 7% |
|------------|----|
| Miami      | 4% |
| Miami-Dade | 3% |

## Avg. Time to Close Over Last 12 Months

| Met 1      | 54 days |
|------------|---------|
| Miami      | 84 days |
| Miami-Dade | 81 days |