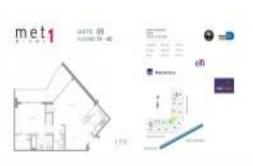

# Unit PH-3905 - Met 1

PH-3905 - 300 S Biscayne Blvd, Miami, FL, Miami-Dade 33131

## **Unit Information**

| MLS Number:<br>Status:<br>Size:<br>Bedrooms:<br>Full Bathrooms:<br>Half Bathrooms:<br>Parking Spaces:<br>View: | A11573865<br>Active<br>734 Sq ft.<br>1<br>1 |
|----------------------------------------------------------------------------------------------------------------|---------------------------------------------|
| Rental Price:                                                                                                  | \$2,900                                     |
| List PPSF:                                                                                                     | \$4                                         |
| Valuated Price:                                                                                                | \$500,000                                   |
| Valuated PPSF:                                                                                                 | \$681                                       |

The above valuated price is a baseline figure that does not take into account any specific renovation, upgrade, split, merge, or deterioration of the unit.