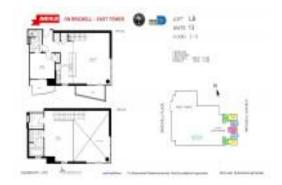

# **Unit 813 - Avenue On Brickell (East Tower)**

813 - 1060 Brickell Av, Miami, FL, Miami-Dade 33131

#### **Unit Information**

MLS Number: A11573875 Status: Active Size: 1,440 Sq ft. Bedrooms: 2

2 Full Bathrooms:

Half Bathrooms:

Parking Spaces: 1 Space

View:

Rental Price: \$5,900 List PPSF: Valuated Price: \$575,000 Valuated PPSF: