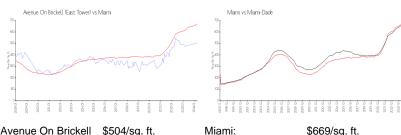

# **Market Information**

Avenue On Brickell \$504/sq. ft. (East Tower):

\$669/sq. ft.

Miami-Dade: Miami: \$669/sq. ft. \$694/sq. ft.