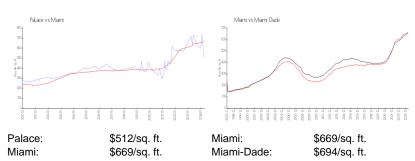

#### **Inventory for Sale**

 Palace
 4%

 Miami
 4%

 Miami-Dade
 3%

### Avg. Time to Close Over Last 12 Months

Palace 127 days Miami 84 days Miami-Dade 81 days