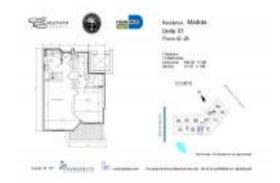

#### **Unit Information**

 MLS Number:
 A11573919

 Status:
 Active

 Size:
 834 Sq ft.

 Bedrooms:
 1

Full Bathrooms: 1
Half Bathrooms: 1
Parking Spaces:

View: Canal,Ocean View

 Rental Price:
 \$3,600

 List PPSF:
 \$4

 Valuated Price:
 \$567,000

 Valuated PPSF:
 \$680

The above valuated price is a baseline figure that does not take into account any specific renovation, upgrade, split, merge, or deterioration of the unit.