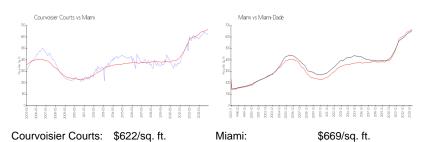

### **Market Information**

Miami-Dade:

\$694/sq. ft.

### Avg. Time to Close Over Last 12 Months

\$669/sq. ft.

Courvoisier Courts 52 days Miami 84 days Miami-Dade 81 days