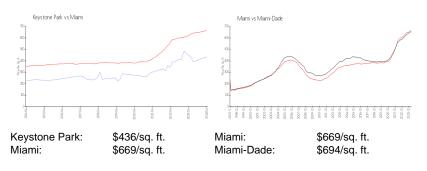

## **Inventory for Sale**

| Keystone Park | 3% |
|---------------|----|
| Miami         | 4% |
| Miami-Dade    | 3% |

# Avg. Time to Close Over Last 12 Months

| Keystone Park | 109 days |
|---------------|----------|
| Miami         | 84 days  |
| Miami-Dade    | 81 days  |