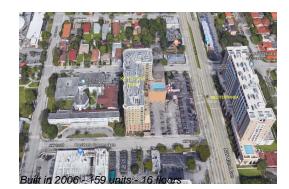

# Unit 1013 - Keystone Park

1013 - 4242 NW 2 St, Miami, FL, Miami-Dade 33126

#### **Building Information**

| Number of units:                         | 159 |
|------------------------------------------|-----|
| Number of active listings for rent:      | 0   |
| Number of active listings for sale:      | 4   |
| Building inventory for sale:             | 2%  |
| Number of sales over the last 12 months: | 6   |
| Number of sales over the last 6 months:  | 2   |
| Number of sales over the last 3 months:  | 2   |