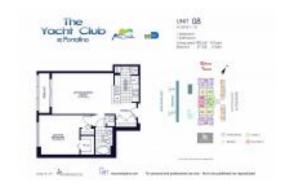

## Unit 1208 - Yacht Club

1208 - 90 Alton Rd, Miami Beach, FL, Miami-Dade 33139

#### **Unit Information**

 MLS Number:
 A11574030

 Status:
 Active

 Size:
 780 Sq ft.

 Bedrooms:
 1

Full Bathrooms:

Half Bathrooms:

Parking Spaces: 1 Space, Assigned Parking, Guest Parking

1

View: Bay,Club Area View,Pool Area View

 Rental Price:
 \$4,400

 List PPSF:
 \$6

 Valuated Price:
 \$824,000

 Valuated PPSF:
 \$1,056

The above valuated price is a baseline figure that does not take into account any specific renovation, upgrade, split, merge, or deterioration of the unit.