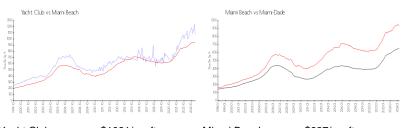

### **Market Information**

Yacht Club: \$1081/sq. ft. Miami Beach: \$937/sq. ft. Miami Beach: \$937/sq. ft. Miami-Dade: \$695/sq. ft.