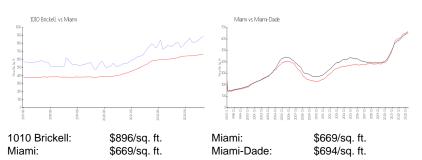

#### **Market Information**

### **Inventory for Sale**

| 1010 Brickell | 4% |
|---------------|----|
| Miami         | 4% |
| Miami-Dade    | 3% |
|               |    |

## Avg. Time to Close Over Last 12 Months

| 1010 Brickell | 162 days |
|---------------|----------|
| Miami         | 84 days  |
| Miami-Dade    | 81 days  |