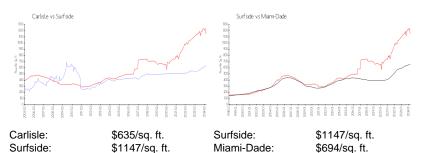

## **Market Information**

#### **Inventory for Sale**

| Carlisle   | 5% |
|------------|----|
| Surfside   | 5% |
| Miami-Dade | 3% |

## Avg. Time to Close Over Last 12 Months

| Carlisle   | 81 days |
|------------|---------|
| Surfside   | 90 days |
| Miami-Dade | 81 days |