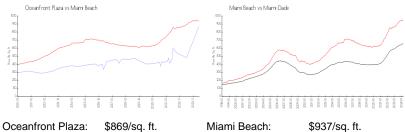

ms: 1
Full Bathrooms: 2
Half Bathrooms:

Parking Spaces: 1 Space

 View:
 \$2,500

 Rental Price:
 \$2,500

 List PPSF:
 \$2

 Valuated Price:
 \$820,000

 Valuated PPSF:
 \$763

The above valuated price is a baseline figure that does not take into account any specific renovation, upgrade, split, merge, or deterioration of the unit.

# **Building Information**

Number of units: 192
Number of active listings for rent: 0
Number of active listings for sale: 4
Building inventory for sale: 2%
Number of sales over the last 12 months: 4
Number of sales over the last 6 months: 3
Number of sales over the last 3 months: 1

### **Building Association Information**

Ocean Front Plaza Condo Association

Address: 2625 Collins Ave, Miami Beach, FL 33140, Phone: +1 305-534-6831

# **Market Information**



Miami Beach: \$937/sq. ft. Miami-Dade: \$695/sq. ft.

### **Inventory for Sale**

Oceanfront Plaza2%Miami Beach4%Miami-Dade3%

### Avg. Time to Close Over Last 12 Months

Oceanfront Plaza 8 days Miami Beach 97 days Miami-Dade 81 days