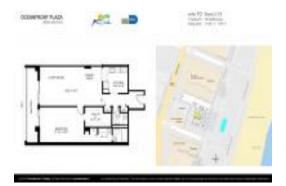

# Unit 610 - Oceanfront Plaza

610 - 2625 Collins Ave, Miami Beach, FL, Miami-Dade 33140

#### **Unit Information**

 MLS Number:
 A11574115

 Status:
 Active

 Size:
 1,075 Sq ft.

Bedrooms: 1
Full Bathrooms: 2
Half Bathrooms:

Parking Spaces: 1 Space

 View:
 \$2,500

 Rental Price:
 \$2,500

 List PPSF:
 \$2

 Valuated Price:
 \$820,000

 Valuated PPSF:
 \$763

The above valuated price is a baseline figure that does not take into account any specific renovation, upgrade, split, merge, or deterioration of the unit.