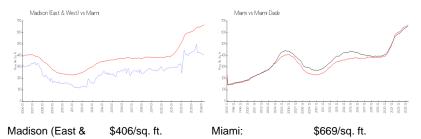

#### **Market Information**

| West): |               |             |               |
|--------|---------------|-------------|---------------|
| Miami: | \$669/sq. ft. | Miami-Dade: | \$694/sq. ft. |