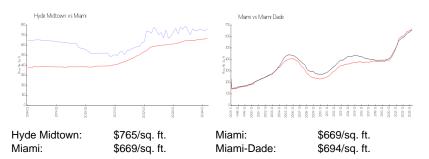

| \$3,500                                   |
| Valuated Price:                                                                    | \$463,000                                 |
| Valuated PPSF:                                                                     | \$680                                     |

The above valuated price is a baseline figure that does not take into account any specific renovation, upgrade, split, merge, or deterioration of the unit.

### **Building Information**

| 410 |
|-----|
| 0   |
| 27  |
| 6%  |
| 31  |
| 16  |
| 7   |
|     |

### **Building Association Information**

Hyde Midtown Condominium Address: 121 NE 34th St, Miami, FL 33137 Phone: +1 786-292-4919

#### **Market Information**



#### **Inventory for Sale**

| Hyde Midtown | 7% |
|--------------|----|
| Miami        | 4% |
| Miami-Dade   | 3% |

## Avg. Time to Close Over Last 12 Months

| Hyde Midtown | 113 days |
|--------------|----------|
| Miami        | 84 days  |
| Miami-Dade   | 81 days  |