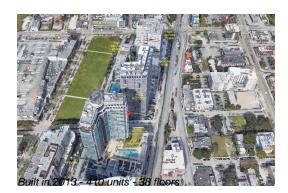

# Unit 1614 - Hyde Midtown

1614 - 121 NE 34 St, Miami, FL, Miami-Dade 33137

### **Building Information**

| 410 |
|-----|
| 0   |
| 27  |
| 6%  |
| 31  |
| 16  |
| 7   |
|     |

### **Building Association Information**

Hyde Midtown Condominium Address: 121 NE 34th St, Miami, FL 33137 Phone: +1 786-292-4919