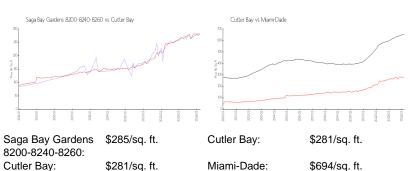

3 months: 3

### **Building Association Information**

SAGA BAY HOMEOWNERS WEBSITE Harbor Management Services, Inc.Community Plaza, 15600 SW 288 Street, Suite 406 Miami, FL, 33033 Phone: (305) 246-5867,

Phone: (305) 246-5867, FAX: (305) 245-8020

http://www.sagabayhoa.com/

#### **Recent Sales**

| Unit # | Size      | Closing Date | Sale Price | PPSF  |
|--------|-----------|--------------|------------|-------|
| 320    | 980 sq ft | Apr 2024     | \$240,000  | \$245 |
| 202    | 980 sq ft | Apr 2024     | \$265,000  | \$270 |
| 216    | 600 sq ft | Feb 2024     | \$150,000  | \$250 |
| 220    | 980 sq ft | Oct 2023     | \$274,000  | \$280 |
| 215    | 600 sq ft | Sep 2023     | \$187,000  | \$312 |
| 108    | 760 sq ft | Sep 2023     | \$187,000  | \$246 |

## **Market Information**







# Inventory for Sale

| Saga Bay Gardens 8200-8240-8260 | 2% |
|---------------------------------|----|
| Cutler Bay                      | 2% |
| Miami-Dade                      | 3% |

# Avg. Time to Close Over Last 12 Months

| Saga Bay Gardens 8200-8240-8260 | 30 days |
|---------------------------------|---------|
| Cutler Bay                      | 41 days |
| Miami-Dade                      | 81 days |