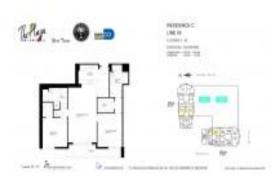

#### **Unit Information**

| MLS Number:<br>Status:<br>Size:<br>Bedrooms:<br>Full Bathrooms:<br>Half Bathrooms: | A11574182<br>Active<br>1,120 Sq ft.<br>2<br>2 |
|------------------------------------------------------------------------------------|-----------------------------------------------|
| Parking Spaces:                                                                    | Valet Parking                                 |
| View:                                                                              | None                                          |
| Rental Price:                                                                      | \$4,300                                       |
| List PPSF:                                                                         | \$4                                           |
| Valuated Price:                                                                    | \$733,000                                     |
| Valuated PPSF:                                                                     | \$654                                         |