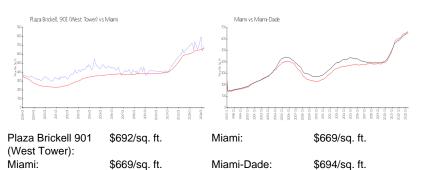

#### **Market Information**

## **Inventory for Sale**

| Plaza Brickell 901 (West Tower) | 2% |
|---------------------------------|----|
| Miami                           | 4% |
| Miami-Dade                      | 3% |