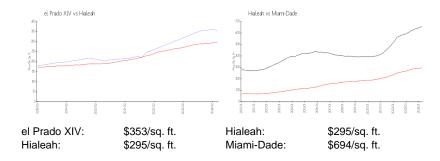

## **Inventory for Sale**

el Prado XIV 0% Hialeah 1% Miami-Dade 3%

### Avg. Time to Close Over Last 12 Months

el Prado XIV n/a Hialeah 28 days Miami-Dade 81 days