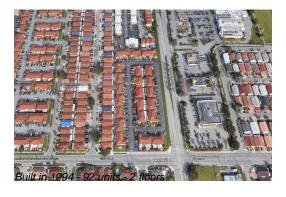

# **Building Information**

Number of units: 92
Number of active listings for rent: 0
Number of active listings for sale: 0
Building inventory for sale: 0%
Number of sales over the last 12 months: 1
Number of sales over the last 6 months: 0
Number of sales over the last 3 months: 0