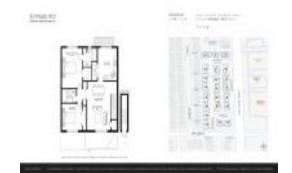

## Unit 238 - el Prado XIV

238 - 3375 W 76 St, Hialeah, FL, Miami-Dade 33018

### **Unit Information**

 MLS Number:
 A11574183

 Status:
 Active

 Size:
 990 Sq ft.

 Bedrooms:
 2

Full Bathrooms: 2

Half Bathrooms: Parking Spaces:

View: