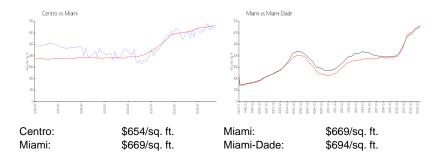

 Rental Price:
 \$2,400

 List PPSF:
 \$6

 Valuated Price:
 \$281,000

 Valuated PPSF:
 \$653

The above valuated price is a baseline figure that does not take into account any specific renovation, upgrade, split, merge, or deterioration of the unit.

# **Inventory for Sale**

 Centro
 7%

 Miami
 4%

 Miami-Dade
 3%

### Avg. Time to Close Over Last 12 Months

Centro 87 days Miami 84 days Miami-Dade 81 days