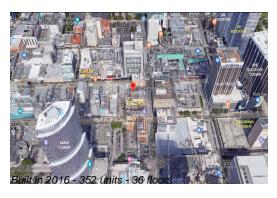

# Unit 1606 - Centro

1606 - 151 SE 1 St, Miami, FL, Miami-Dade 33131

# **Building Information**

Number of units:352Number of active listings for rent:0Number of active listings for sale:24Building inventory for sale:6%Number of sales over the last 12 months:23Number of sales over the last 6 months:11Number of sales over the last 3 months:7