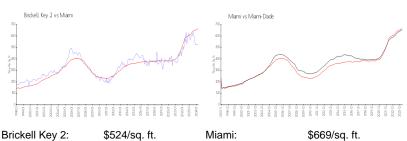

MLS Number:
 A11574206

 Status:
 Active

 Size:
 640 Sq ft.

 Bedrooms:
 1

Full Bathrooms:

Half Bathrooms:

Parking Spaces: 1 Space

View:

 Rental Price:
 \$2,580

 List PPSF:
 \$4

 Valuated Price:
 \$309,000

 Valuated PPSF:
 \$483

The above valuated price is a baseline figure that does not take into account any specific renovation, upgrade, split, merge, or deterioration of the unit.

### **Building Information**

Number of units: 394
Number of active listings for rent: 15
Number of active listings for sale: 25
Building inventory for sale: 6%
Number of sales over the last 12 months: 6
Number of sales over the last 6 months: 0
Number of sales over the last 3 months: 0

#### **Building Association Information**

Brickell Key two Condominium 305.381.7777

#### **Market Information**



Miami: \$669/sq. ft. Miami-Dade: \$694/sq. ft.

#### **Inventory for Sale**

 Brickell Key 2
 6%

 Miami
 4%

 Miami-Dade
 3%

## Avg. Time to Close Over Last 12 Months

Brickell Key 2 51 days Miami 84 days Miami-Dade 81 days