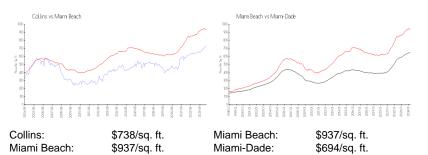

| \$572                                       |

5404.

T. Margar

1000



The above valuated price is a baseline figure that does not take into account any specific renovation, upgrade, split, merge, or deterioration of the unit.

#### **Building Information**

| Number of units:                         | 239 |
|------------------------------------------|-----|
| Number of active listings for rent:      | 11  |
| Number of active listings for sale:      | 6   |
| Building inventory for sale:             | 2%  |
| Number of sales over the last 12 months: | 14  |
| Number of sales over the last 6 months:  | 2   |
| Number of sales over the last 3 months:  | 2   |

## **Building Association Information**

The Collins Condominium association inc (305) 867-9998

#### **Market Information**



#### **Inventory for Sale**

| Collins     | 3% |
|-------------|----|
| Miami Beach | 4% |
| Miami-Dade  | 3% |

# Avg. Time to Close Over Last 12 Months

| Collins     | 62 days |
|-------------|---------|
| Miami Beach | 97 days |
| Miami-Dade  | 81 days |