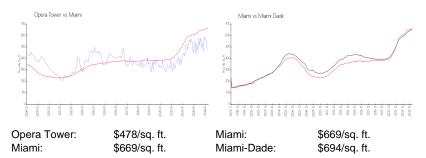

## **Market Information**

#### **Inventory for Sale**

| Opera Tower | 7% |
|-------------|----|
| Miami       | 4% |
| Miami-Dade  | 3% |

## Avg. Time to Close Over Last 12 Months

| Opera Tower | 93 days |
|-------------|---------|
| Miami       | 84 days |
| Miami-Dade  | 81 days |