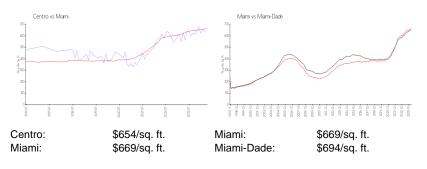

#### **Inventory for Sale**

| Centro     | 7% |
|------------|----|
| Miami      | 4% |
| Miami-Dade | 3% |

## Avg. Time to Close Over Last 12 Months

| Centro     | 87 days |
|------------|---------|
| Miami      | 84 days |
| Miami-Dade | 81 days |