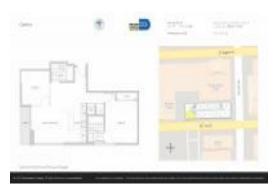

# Unit 911 - Centro

911 - 151 SE 1 St, Miami, FL, Miami-Dade 33131

#### **Unit Information**

| MLS Number:<br>Status: | A11574246<br>Active           |
|------------------------|-------------------------------|
| Size:                  | 791 Sq ft.                    |
| Bedrooms:              | 2                             |
| Full Bathrooms:        | 2                             |
| Half Bathrooms:        |                               |
| Parking Spaces:        | Street Parking, Valet Parking |
| View:                  |                               |
| Rental Price:          | \$3,700                       |
| List PPSF:             | \$5                           |
| Valuated Price:        | \$468,000                     |
| Valuated PPSF:         | \$592                         |