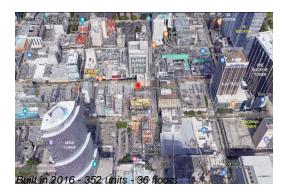

# Unit 911 - Centro

911 - 151 SE 1 St, Miami, FL, Miami-Dade 33131

#### **Building Information**

| Number of units:                         | 352 |
|------------------------------------------|-----|
| Number of active listings for rent:      | 0   |
| Number of active listings for sale:      | 24  |
| Building inventory for sale:             | 6%  |
| Number of sales over the last 12 months: | 23  |
| Number of sales over the last 6 months:  | 11  |
| Number of sales over the last 3 months:  | 7   |