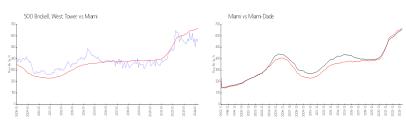

#### **Market Information**

500 Brickell West \$574

\$574/sq. ft.

Miami:

\$669/sq. ft.

Tower: Miami:

\$669/sq. ft.

Miami-Dade: \$694/sq. ft.