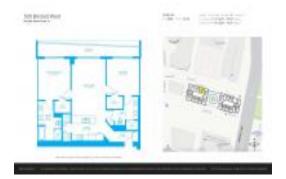

# Unit 3605 - 500 Brickell West Tower

3605 - 55 SE 6 St, Miami, FL, Miami-Dade 33131

#### **Unit Information**

 MLS Number:
 A11574288

 Status:
 Active

 Size:
 1,111 Sq ft.

Bedrooms: 2 Full Bathrooms: 2

Half Bathrooms:

Parking Spaces: 1 Space, Assigned Parking, Covered

 View:
 Parking