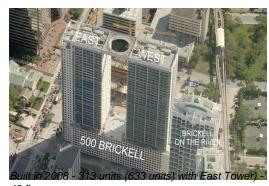

# **Building Information**

Number of units: 313
Number of active listings for rent: 22
Number of active listings for sale: 11
Building inventory for sale: 3%
Number of sales over the last 12 months: 23
Number of sales over the last 6 months: 12
Number of sales over the last 3 months: 5