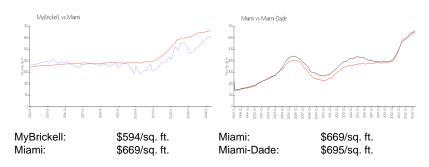

## **Inventory for Sale**

 MyBrickell
 4%

 Miami
 4%

 Miami-Dade
 3%

## Avg. Time to Close Over Last 12 Months

MyBrickell 43 days Miami 84 days Miami-Dade 81 days