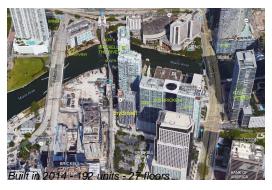

## **Building Information**

Number of units: 192
Number of active listings for rent: 0
Number of active listings for sale: 8
Building inventory for sale: 4%
Number of sales over the last 12 months: 5
Number of sales over the last 6 months: 3
Number of sales over the last 3 months: 1

## **Building Association Information**

MyBrickel

Address: 31 SE 6th St, Miami, FL 33131