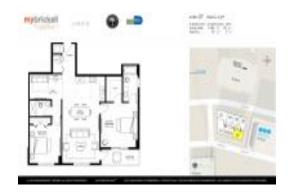

# Unit 2207 - MyBrickell

2207 - 31 SE 6th St, Miami, FL, Miami-Dade 33131

#### **Unit Information**

 MLS Number:
 A11574366

 Status:
 Active

 Size:
 1,086 Sq ft.

Bedrooms: 2 Full Bathrooms: 2

Half Bathrooms:

Parking Spaces: 1 Space, Valet Parking

View:

Rental Price: \$4,500
List PPSF: \$4
Valuated Price: \$683,000
Valuated PPSF: \$629

The above valuated price is a baseline figure that does not take into account any specific renovation, upgrade, split, merge, or deterioration of the unit.