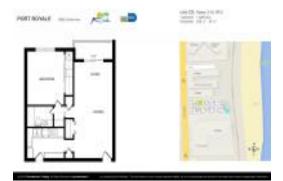

# **Unit 503 - Port Royale**

503 - 6969 Collins Ave, Miami Beach, FL, Miami-Dade 33141

#### **Unit Information**

 MLS Number:
 A11574403

 Status:
 Active

 Size:
 676 Sq ft.

 Bedrooms:
 1

Full Bathrooms: 1
Half Bathrooms: 1

Parking Spaces:

View:

 Rental Price:
 \$2,100

 List PPSF:
 \$3

 Valuated Price:
 \$289,000

 Valuated PPSF:
 \$428

The above valuated price is a baseline figure that does not take into account any specific renovation, upgrade, split, merge, or deterioration of the unit.