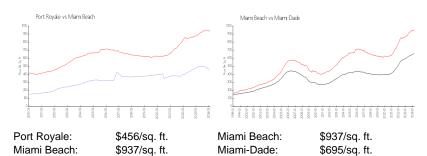

### **Market Information**

## **Inventory for Sale**

Port Royale 5% Miami Beach 4% Miami-Dade 3%

#### Avg. Time to Close Over Last 12 Months

Port Royale 23 days Miami Beach 97 days Miami-Dade 81 days