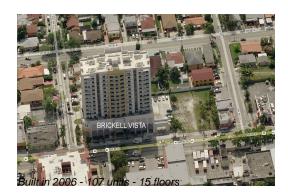

# Unit 1610 - Brickell Vista

1610 - 900 SW 8 St, Miami, FL, Miami-Dade 33130

#### **Building Information**

| Number of units:                         | 107 |
|------------------------------------------|-----|
| Number of active listings for rent:      | 6   |
| Number of active listings for sale:      | 4   |
| Building inventory for sale:             | 3%  |
| Number of sales over the last 12 months: | 4   |
| Number of sales over the last 6 months:  | 3   |
| Number of sales over the last 3 months:  | 2   |