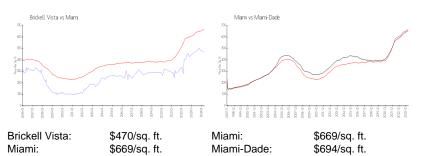

#### Inventory for Sale

| Brickell Vista | 4% |
|----------------|----|
| Miami          | 4% |
| Miami-Dade     | 3% |

## Avg. Time to Close Over Last 12 Months

| Brickell Vista | 50 days |
|----------------|---------|
| Miami          | 84 days |
| Miami-Dade     | 81 days |

PORTON.