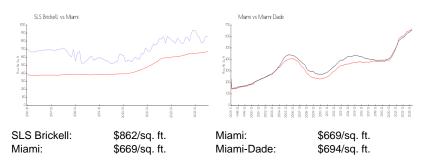

# **Inventory for Sale**

 SLS Brickell
 8%

 Miami
 4%

 Miami-Dade
 3%

## Avg. Time to Close Over Last 12 Months

SLS Brickell 73 days Miami 84 days Miami-Dade 81 days