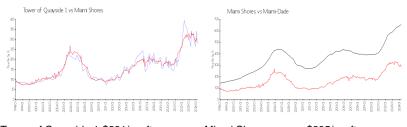

## **Market Information**

Tower of Quayside 1:\$281/sq. ft. Miami Shores: \$285/sq. ft. Miami Shores: \$285/sq. ft. Miami-Dade: \$695/sq. ft.