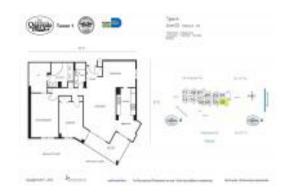

# Unit 1702 - Tower of Quayside 1

1702 - 1000 Towerside Ter, Miami Shores, FL, Miami-Dade 33138

#### **Unit Information**

 MLS Number:
 A11574433

 Status:
 Active

 Size:
 1,544 Sq ft.

Bedrooms: 2
Full Bathrooms: 2
Half Bathrooms:

Parking Spaces: Valet Parking

View: Bay, Garden View, Intracoastal View

 Rental Price:
 \$5,000