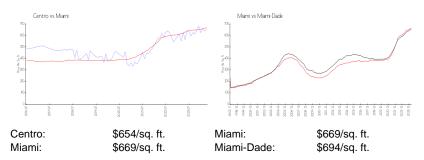

formation**

Valuated PPSF:

Number of units:352Number of active listings for rent:0Number of active listings for sale:24Building inventory for sale:6%Number of sales over the last 12 months:23Number of sales over the last 6 months:11Number of sales over the last 3 months:7

#### **Recent Sales**

| Unit # | Size      | Closing Date | Sale Price | PPSF  |
|--------|-----------|--------------|------------|-------|
| 2707   | 526 sq ft | May 2024     | \$355,000  | \$675 |
| 2007   | 526 sq ft | Apr 2024     | \$340,000  | \$646 |
| 3211   | 791 sq ft | Apr 2024     | \$450,000  | \$569 |
| 1510   | 607 sq ft | Mar 2024     | \$360,000  | \$593 |
| 810    | 607 sq ft | Mar 2024     | \$360,000  | \$593 |
| 2902   | 736 sq ft | Mar 2024     | \$430,000  | \$584 |

### **Market Information**



### **Inventory for Sale**

Centro 7% Miami 4% Miami-Dade 3%

## Avg. Time to Close Over Last 12 Months

Centro87 daysMiami84 daysMiami-Dade81 days