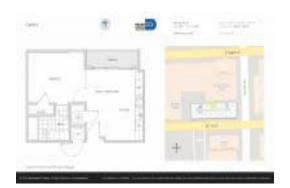

# Unit 2406 - Centro

2406 - 151 SE 1 St, Miami, FL, Miami-Dade 33131

### **Unit Information**

 MLS Number:
 A11574490

 Status:
 Active

 Size:
 430 Sq ft.

 Bedrooms:
 1

Full Bathrooms:
Half Bathrooms:

Parking Spaces:

 View:
 \$370,000