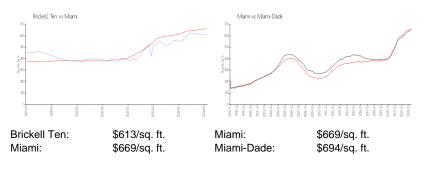

### **Inventory for Sale**

| Brickell Ten | 5% |
|--------------|----|
| Miami        | 4% |
| Miami-Dade   | 3% |