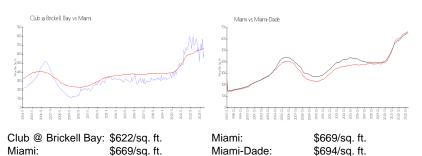

$566,000              |
| Valuated PPSF:         | \$686                  |

The above valuated price is a baseline figure that does not take into account any specific renovation, upgrade, split, merge, or deterioration of the unit.

#### **Building Information**

| Number of units:                         | 643 |
|------------------------------------------|-----|
| Number of active listings for rent:      | 36  |
| Number of active listings for sale:      | 55  |
| Building inventory for sale:             | 8%  |
| Number of sales over the last 12 months: | 27  |
| Number of sales over the last 6 months:  | 9   |
| Number of sales over the last 3 months:  | 3   |

# **Building Association Information**

The Club at Brickell Bay Condo Association 305.503.2400

#### **Market Information**



#### **Inventory for Sale**

| Club @ Brickell Bay | 9% |
|---------------------|----|
| Miami               | 4% |
| Miami-Dade          | 3% |
|                     |    |

# Avg. Time to Close Over Last 12 Months

| Club @ Brickell Bay | 68 days |
|---------------------|---------|
| Miami               | 84 days |
| Miami-Dade          | 81 days |



Customento Built in 2004 - 644 tinits - 43 filoors