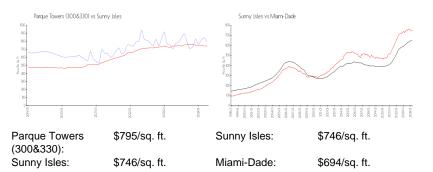

#### **Inventory for Sale**

| Parque Towers (300&330) | 8% |
|-------------------------|----|
| Sunny Isles             | 5% |
| Miami-Dade              | 3% |

# Avg. Time to Close Over Last 12 Months

| Parque Towers (300&330) | 175 days |
|-------------------------|----------|
| Sunny Isles             | 113 days |
| Miami-Dade              | 81 days  |