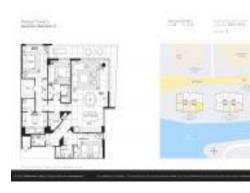

## **Unit Information**

| MLS Number:     | A11574520                             |
|-----------------|---------------------------------------|
| Status:         | Active                                |
| Size:           | 1,892 Sq ft.                          |
| Bedrooms:       | 3                                     |
| Full Bathrooms: | 3                                     |
| Half Bathrooms: | 1                                     |
| Parking Spaces: | 2 Or More Spaces, Assigned            |
|                 | Parking,Covered Parking,Valet Parking |
| View:           |                                       |
| List Price:     | \$1,950,000                           |
| List PPSF:      | \$1,031                               |
| Valuated Price: | \$1,744,000                           |
| Valuated PPSF:  | \$922                                 |