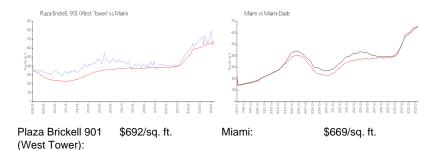

### **Market Information**

Miami-Dade:

\$694/sq. ft.

#### Avg. Time to Close Over Last 12 Months

\$669/sq. ft.

Plaza Brickell 901 (West Tower) 59 days Miami 84 days Miami-Dade 81 days