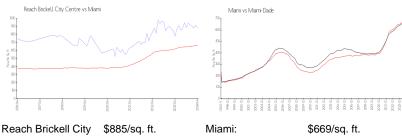

#### **Market Information**

7%

Centre:
Miami: \$669/sq. ft. Miami-Dade: \$694/sq. ft.