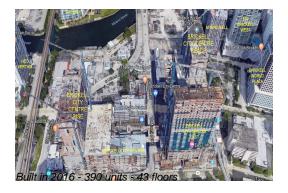

## **Building Information**

Number of units: 390
Number of active listings for rent: 0
Number of active listings for sale: 28
Building inventory for sale: 7%
Number of sales over the last 12 months: 20
Number of sales over the last 6 months: 9
Number of sales over the last 3 months: 5

Reach Brickell City Centre Address: 68 SE 6th St, Miami, FL 33131,

Phone: +1 305-363-2708

http://www.brickellcitycentre.com/residences/reach