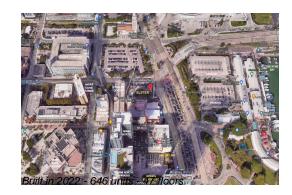

#### **Building Information**

| Number of units:                         | 646 |
|------------------------------------------|-----|
| Number of active listings for rent:      | 0   |
| Number of active listings for sale:      | 60  |
| Building inventory for sale:             | 9%  |
| Number of sales over the last 12 months: | 2   |
| Number of sales over the last 6 months:  | 2   |
| Number of sales over the last 3 months:  | 1   |

## **Building Association Information**

The Elser Residences Miami Address: 398 NE 5th St, Miami, FL 33132 Phone: +1 305-744-5842