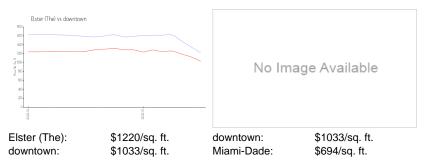

#### **Inventory for Sale**

| Elster (The) | 9% |
|--------------|----|
| downtown     | 9% |
| Miami-Dade   | 3% |

# Avg. Time to Close Over Last 12 Months

| Elster (The) | 81 days |
|--------------|---------|
| downtown     | 97 days |
| Miami-Dade   | 81 days |