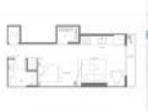

## **Unit Information**

| MLS Number:<br>Status:<br>Size:<br>Bedrooms:<br>Full Bathrooms:<br>Half Bathrooms: | A11574635<br>Active<br>442 Sq ft.<br>1<br>1 |
|------------------------------------------------------------------------------------|---------------------------------------------|
| Parking Spaces:                                                                    | 1 Space                                     |
| View:                                                                              | Bay,Water View                              |
| Rental Price:                                                                      | \$4,500                                     |
| List PPSF:                                                                         | \$10                                        |
| Valuated Price:                                                                    | \$561,000                                   |
| Valuated PPSF:                                                                     | \$1,269                                     |