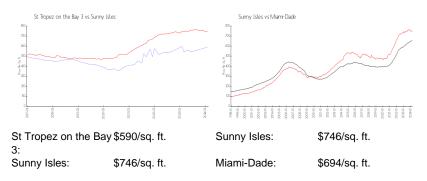

# Market Information

#### **Inventory for Sale**

| St Tropez on the Bay 3 | 5% |
|------------------------|----|
| Sunny Isles            | 5% |
| Miami-Dade             | 3% |

## Avg. Time to Close Over Last 12 Months

| St Tropez on the Bay 3 | 117 days |
|------------------------|----------|
| Sunny Isles            | 113 days |
| Miami-Dade             | 81 days  |