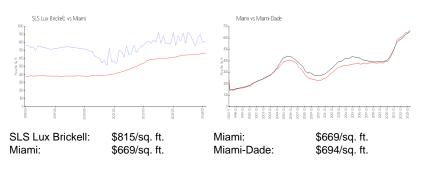

The above valuated price is a baseline figure that does not take into account any specific renovation, upgrade, split, merge, or deterioration of the unit.

## **Building Information**

| Number of units:                         | 439 |
|------------------------------------------|-----|
| Number of active listings for rent:      | 0   |
| Number of active listings for sale:      | 46  |
| Building inventory for sale:             | 10% |
| Number of sales over the last 12 months: | 28  |
| Number of sales over the last 6 months:  | 9   |
| Number of sales over the last 3 months:  | 5   |
|                                          |     |

# **Building Association Information**

SLS Lux Brickell Address: 805 S Miami Ave, Miami, FL 33130 Phone: +1 305-859-0202

#### **Market Information**



#### **Inventory for Sale**

| SLS Lux Brickell | 10% |
|------------------|-----|
| Miami            | 4%  |
| Miami-Dade       | 3%  |

## Avg. Time to Close Over Last 12 Months

| SLS Lux Brickell | 116 days |
|------------------|----------|
| Miami            | 84 days  |
| Miami-Dade       | 81 days  |







## NUMBER

#### 1000

house.