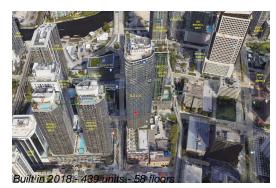

# Unit 4103 - SLS Lux Brickell

4103 - 801 S Miami Ave, Miami, FL, Miami-Dade 33130

## **Building Information**

| Number of units:                         | 439 |
|------------------------------------------|-----|
| Number of active listings for rent:      | 0   |
| Number of active listings for sale:      | 46  |
| Building inventory for sale:             | 10% |
| Number of sales over the last 12 months: | 28  |
| Number of sales over the last 6 months:  | 9   |
| Number of sales over the last 3 months:  | 5   |
|                                          |     |