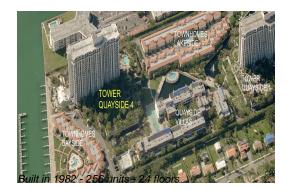

#### **Building Information**

| Number of units:                         | 256 |
|------------------------------------------|-----|
| Number of active listings for rent:      | 2   |
| Number of active listings for sale:      | 17  |
| Building inventory for sale:             | 6%  |
| Number of sales over the last 12 months: | 12  |
| Number of sales over the last 6 months:  | 5   |
| Number of sales over the last 3 months:  | 5   |