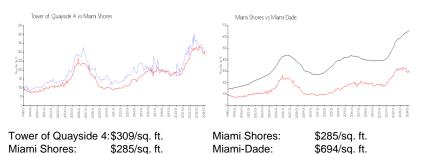

### **Market Information**

| Tower of Quayside 4 | 7% |
|---------------------|----|
| Miami Shores        | 4% |
| Miami-Dade          | 3% |