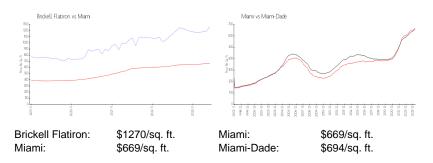

## **Inventory for Sale**

Brickell Flatiron 4% Miami 4% Miami-Dade 3%

## Avg. Time to Close Over Last 12 Months

Brickell Flatiron 143 days Miami 84 days Miami-Dade 81 days