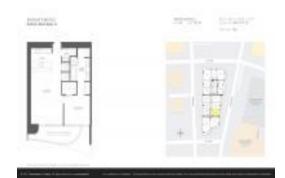

#### **Unit Information**

 MLS Number:
 A11574734

 Status:
 Active

 Size:
 870 Sq ft.

 Bedrooms:
 1

Full Bathrooms:
Half Bathrooms:

Parking Spaces: 1 Space, Valet Parking

View:

 Rental Price:
 \$5,000

 List PPSF:
 \$6

 Valuated Price:
 \$975,000

 Valuated PPSF:
 \$1,176

The above valuated price is a baseline figure that does not take into account any specific renovation, upgrade, split, merge, or deterioration of the unit.