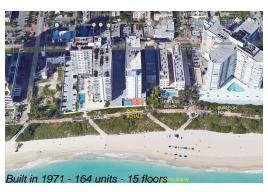

## **Building Information**

Number of units: 164
Number of active listings for rent: 0
Number of active listings for sale: 10
Building inventory for sale: 6%
Number of sales over the last 12 months: 3
Number of sales over the last 6 months: 1
Number of sales over the last 3 months: 0