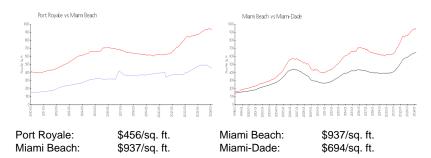

## **Inventory for Sale**

Port Royale 6% Miami Beach 4% Miami-Dade 3%

# Avg. Time to Close Over Last 12 Months

Port Royale 23 days Miami Beach 97 days Miami-Dade 81 days