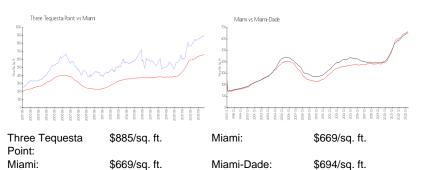

### **Market Information**

| Three Tequesta Point | 5% |
|----------------------|----|
| Miami                | 4% |
| Miami-Dade           | 3% |